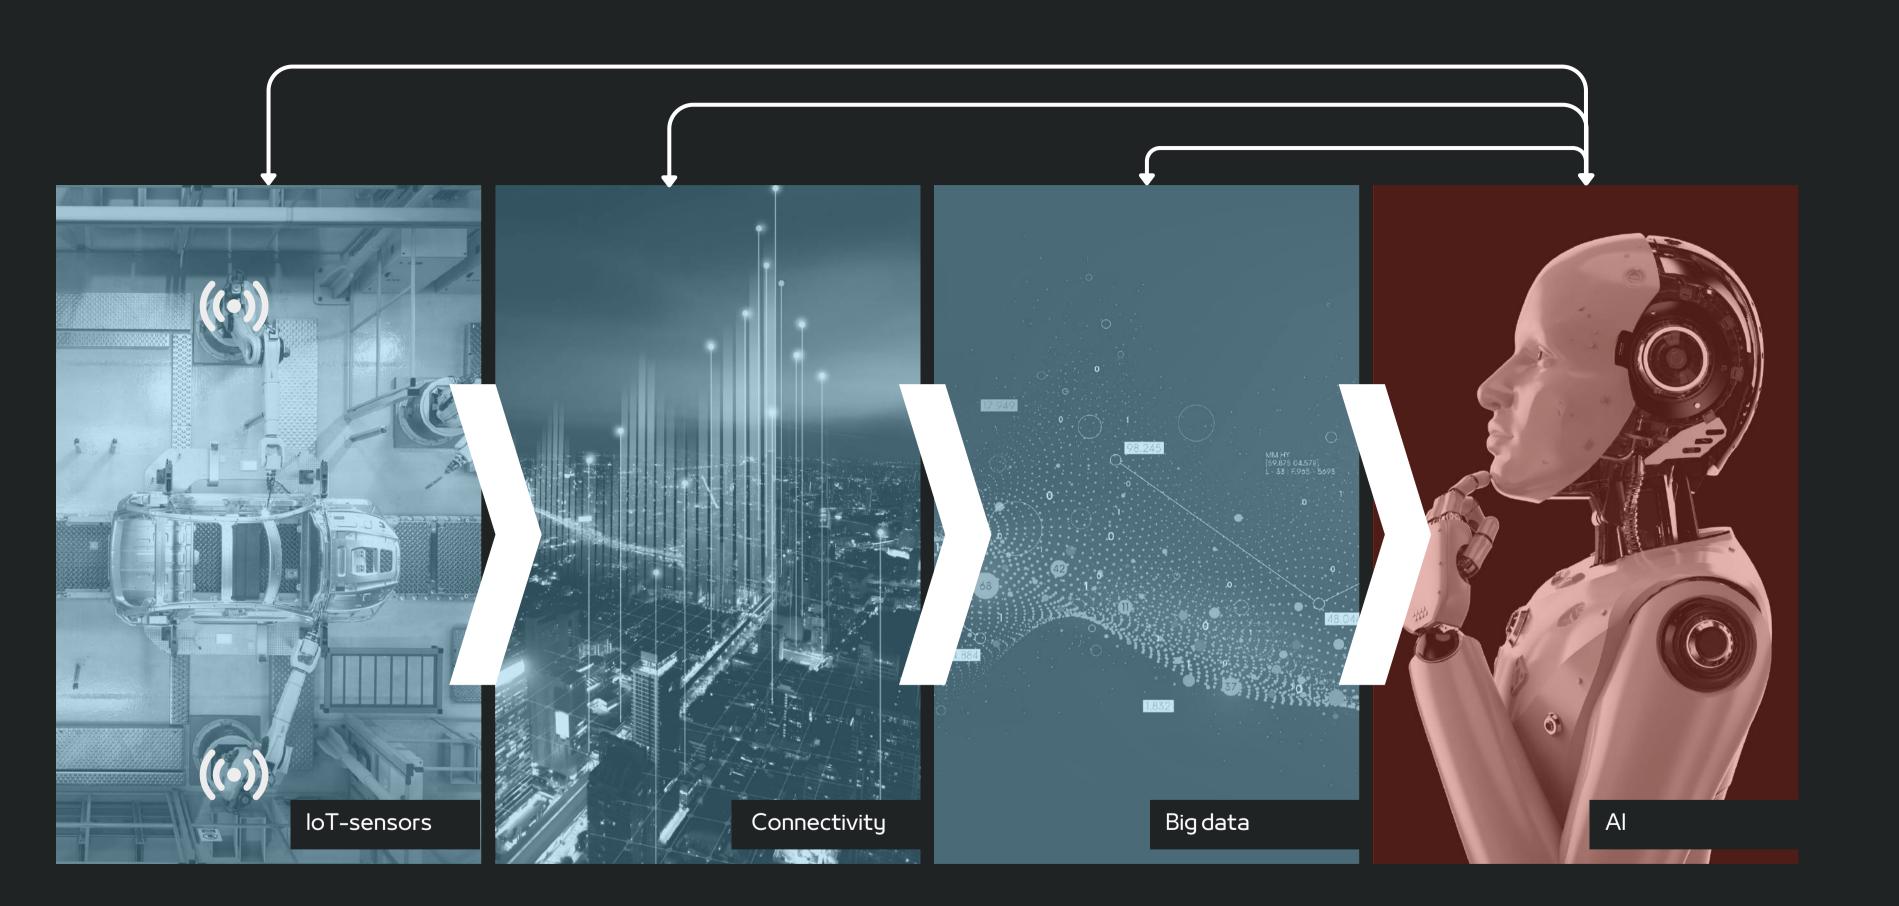

## Building blocks for powerful ecosystems.

GATHER DATA

GET INSIGHTS

CHANGE BEHAVIOURS

### IOT ECOSYSTEM

### DATA FROM SENSORS

### INTERPRET DATA