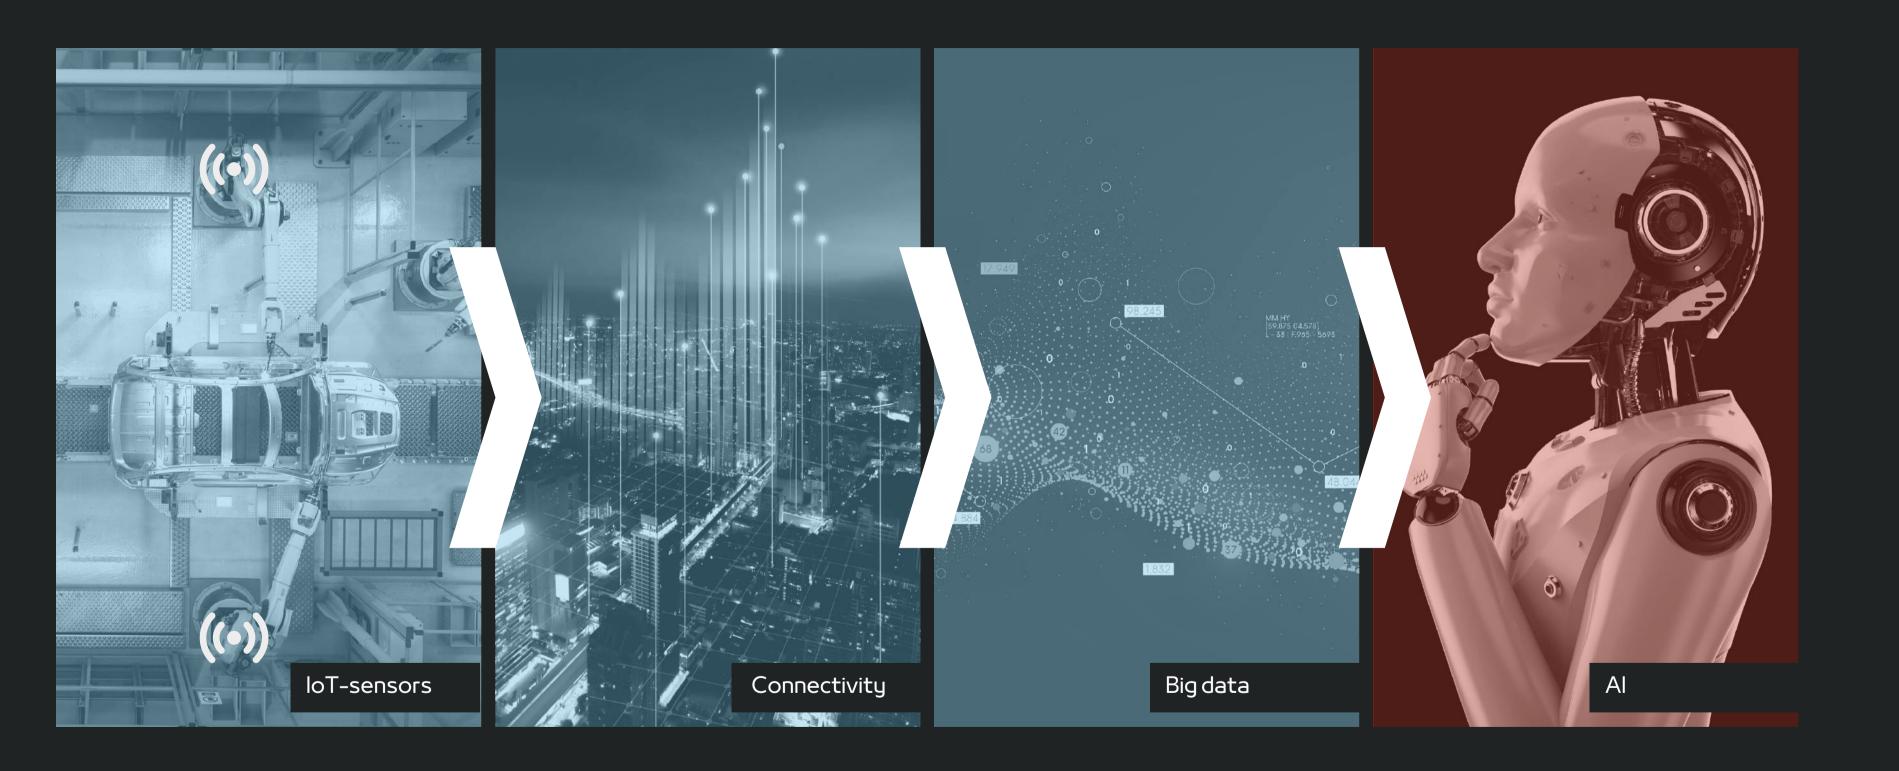

# Pioneers in cutting-edge connectivity hardware



Hardware: The building blocks of digital transformation





## Building blocks for powerful ecosystems.









GATHER DATA

GET INSIGHTS

CHANGE BEHAVIOURS









### IOT ECOSYSTEM



### OT ECOSYSTEM

### ANALYSE DATA GET INSIGHTS MAKE DECISCIONS







### DATA FROM SENSORS

### **Summary of the last 24 hours**

Over the past 24 hours, important data was collected regarding battery level, temperature and humidity:

### **Conference room**

**Battery level:** The battery level has consistently been 100%.

**Temperature:** The temperature has varied between 20.8°C and 22.3°C with an average of about 21.16°C.

**Humidity:** Humidity has varied between 16.5% and 24.5% with an average level of approximately 20.21%.

The office...



### INTERPRET DATA

### **Specific recommendations**

**Conference room**: Humidity should be monitored to prevent it from exceeding comfortable levels.

**Office:** Investigate the causes of the temperature variations and take measures to mi