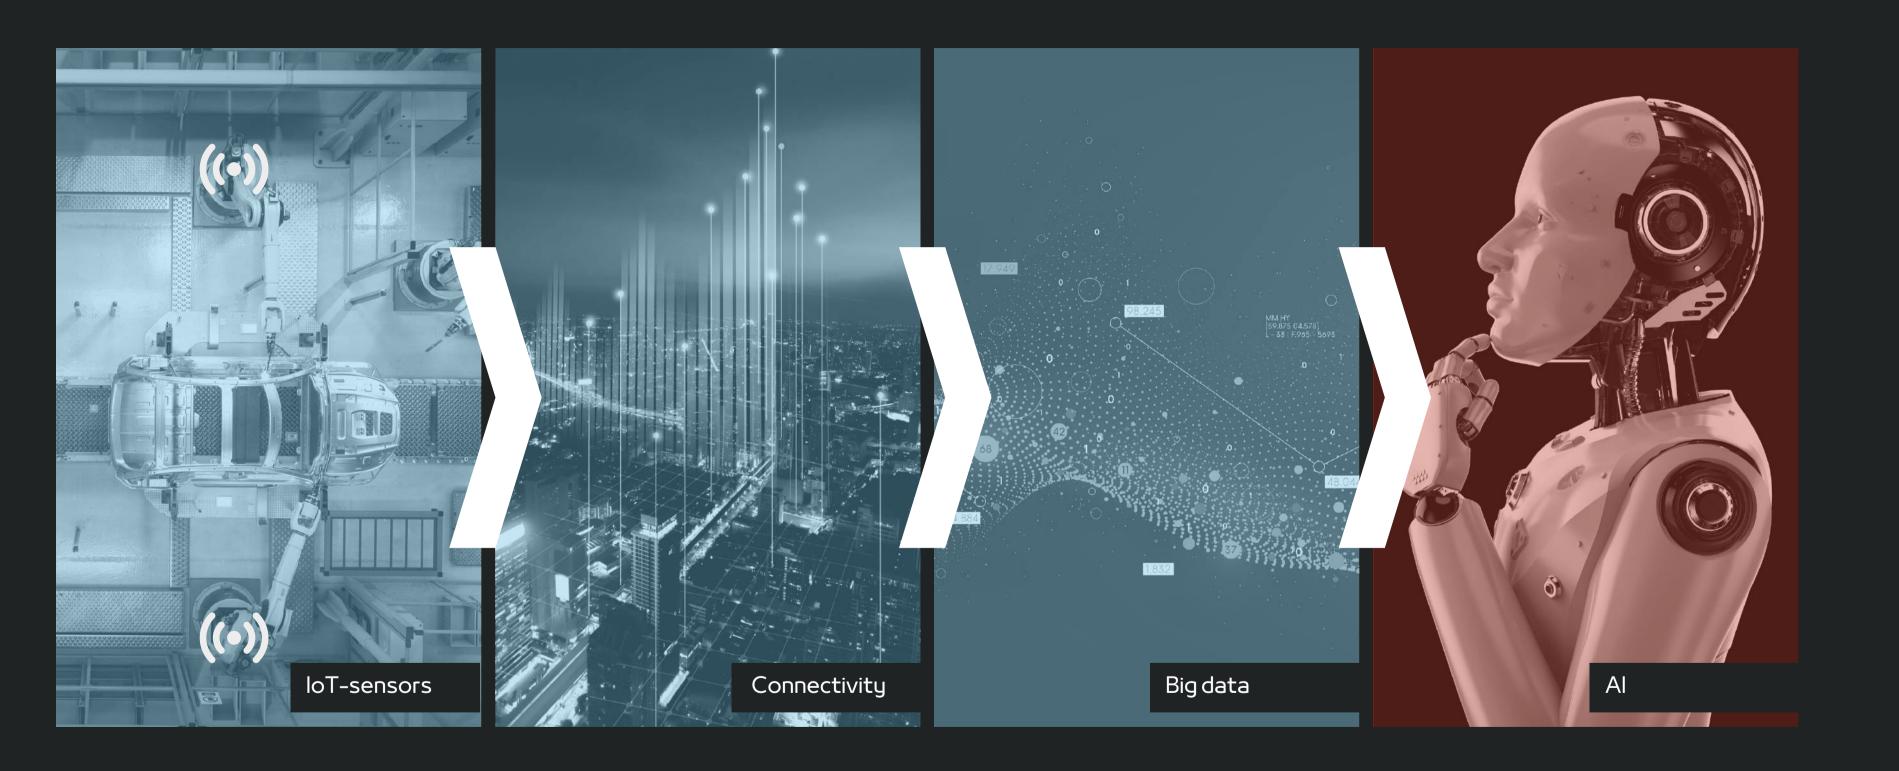

## Building blocks for powerful ecosystems.

GATHER DATA

GET INSIGHTS

CHANGE BEHAVIOURS

### INTERPRET DATA