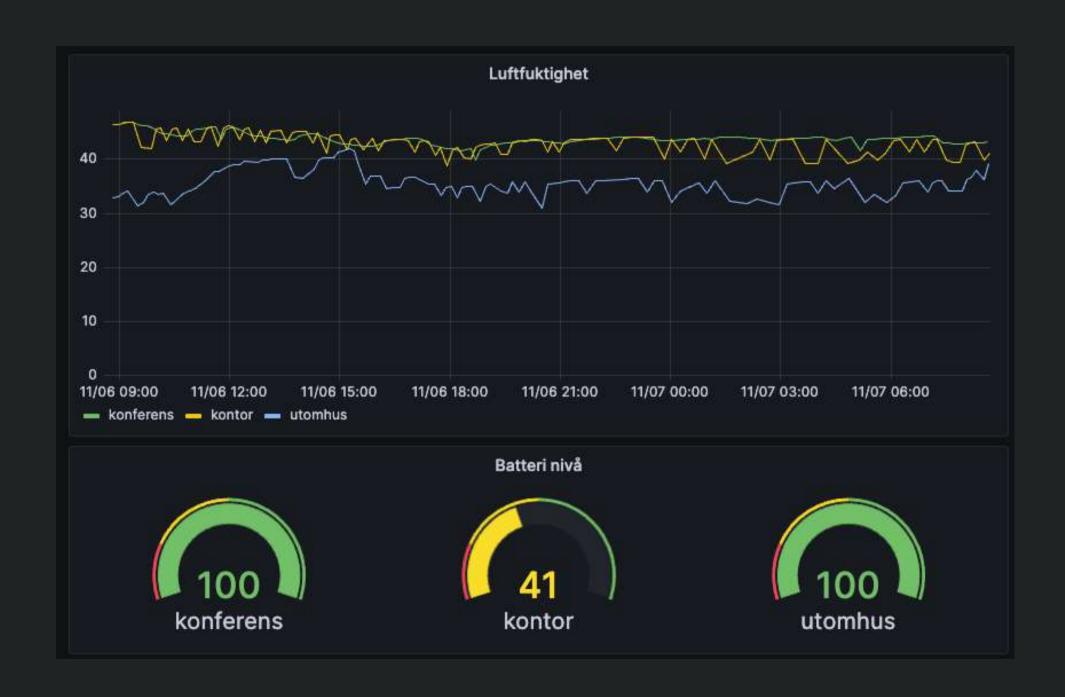

### **Summary of the last 24 hours**

Over the past 24 hours, important data was collected regarding battery level, temperature and humidity:

### **Conference room**

**Battery level:** The battery level has consistently been 100%.

**Temperature:** The temperature has varied between 20.8°C and 22.3°C with an average of about 21.16°C.

**Humidity:** Humidity has varied between 16.5% and 24.5% with an average level of approximately 20.21%.